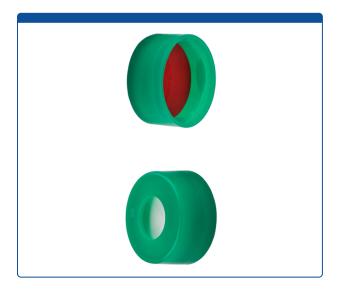

## 9502C-20CG-M

**Caps, Snap Top,** with Red PTFE / White Silicone Rubber / Red PTFE Septa, fitted in smooth, polyethylene, Green Caps. For use with 11mm, 12x32mm Snap Top autosampler vials. MicroSolv Brand. 1000/CS.