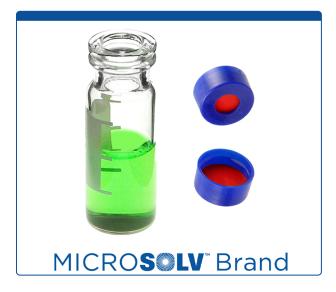

## 9502C-2WCP

**Vial & Cap Kit** includes 100 EA 2ml, Snap Top, Clear Autosampler Vials with Write-On Patch and 100 EA matching Snap Caps with Red PTFE / White Silicone Rubber / Red PTFE Septa fitted in the Blue Caps.