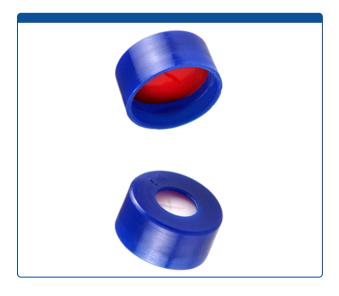

## Catalog Number

9502C-30CB-M

**Caps, Snap Top,** with Silicone Rubber / PTFE Pre-Slit Septa, fitted in smooth, polyethylene, Blue Caps. For use with 11mm, 12x32mm Snap Top autosampler vials. MicroSolv Brand. 1000/CS.

## **Additional Info**

This is one of the most popular snap caps on the market and has been available for over 25 years. Preslit septa are normally recommended for Waters Alliance instruments. *Buying in case quantities can save money and time.* 