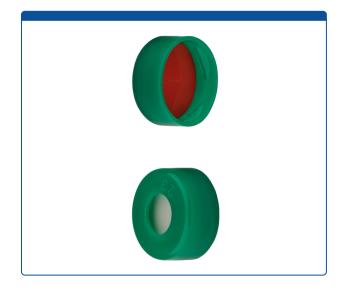

## 9502C-30CG-M

**Caps, Snap Top,** with Silicone Rubber / PTFE Pre-Slit Septa, fitted in smooth, polyethylene, Green Caps. For use with 11mm, 12x32mm Snap Top autosampler vials. MicroSolv Brand. 1000/CS.

## Additional Info

This is one of the most popular snap caps on the market and has been available for over 25 years. *Pre-Slit septa are normally recommended for Waters Alliance instruments.* 

Click HERE for smaller package quantities.