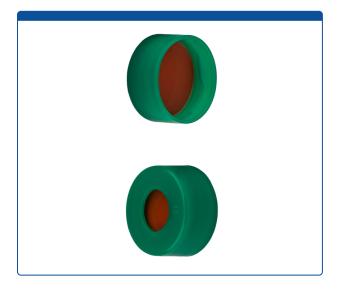

## 9502C-40CG-M

Caps, Snap Top, with Red Rubber / PTFE Septa, fitted in smooth, polyethylene, Green Caps. For use with 11mm, 12x32mm Snap Top autosampler vials. MicroSolv Brand. 1000/CS.

## Additional Info

Red Rubber / PTFE is often the choice of labs that do not want to analyze with silicone rubber in the Septa and want a lower cost cap.

Click **HERE** for smaller pack quantities

MicroSolv Technology Corporation