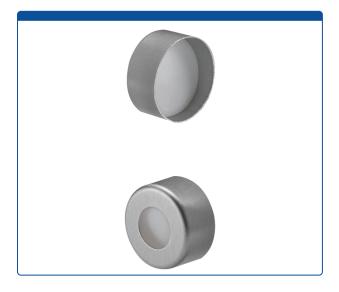

## 9502C-40P-S-M

**Caps, Crimp Top,** with PTFE Septa, fitted in aluminum, Sliver Caps. For use with 11mm Crimp or Snap Top, 12x32mm autosampler vials. BASIK Brand. 1000/CS.