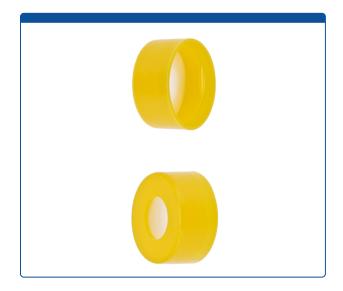

## 9502C-50CY-M

**Caps, Snap Top,** with White PTFE Septa, fitted in smooth, polyethylene, Yellow Caps. For use with 11mm, 12x32mm Snap Top autosampler vials. MicroSolv Brand. 1000/CS.

## Additional Info

This PTFE (only) Septa is for single injections or non-volatile samples as it will not reseal. *Buying in case quantities can save money and time.* 

Click <u>HERE</u> for smaller pack quantities.