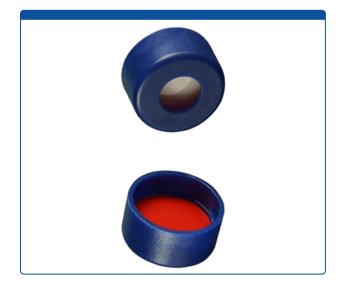

## 9502C-E-10B

**Caps, Snap Top,** with Soft-Guard, White Silicone Rubber / Red PTFE Septa, fitted in smooth, polyethylene, Blue Caps. For use with 11mm, 12x32mm Snap Top autosampler vials. Soft-Guard Brand. 100/PK.

## Additional Info

Soft-Guard<sup>™</sup> Septa provide easier penetration of autosampler needles and better resealing than other brands, for longer instrument up-time and fewer missed injections. This is our Most Popular Snap Cap.