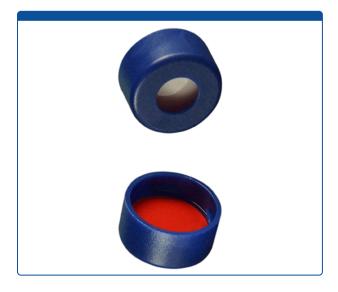

## Catalog Number

9502C-E-10B-M

**Caps, Snap Top,** with Soft-Guard, White Silicone Rubber / Red PTFE Septa, fitted in smooth, polyethylene, Blue Caps. For use with 11mm, 12x32mm Snap Top autosampler vials. Soft-Guard Brand. 1000/CS.

## **Additional Info**

Soft-Guard™ Septa provide easier penetration of autosampler needles and better resealing than other brands, for longer instrument up-time and fewer missed injections. This is our Most Popular Snap Cap.