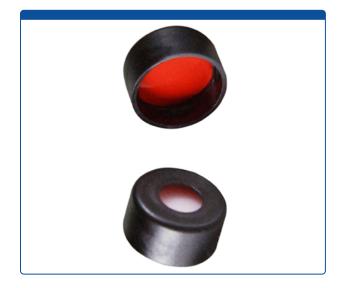

## 9502C-E-10K

**Caps, Snap Top,** with Soft-Guard, White Silicone Rubber / Red PTFE Septa, fitted in smooth, polyethylene, Black Caps. For use with 11mm, 12x32mm Snap Top autosampler vials. Soft-Guard Brand. 100/PK.

## Additional Info

Soft-Guard<sup>™</sup> Septa provide easier penetration of autosampler needles and better resealing than other brands, for longer instrument up-time and fewer missed injections. This is our Most Popular Snap Cap.