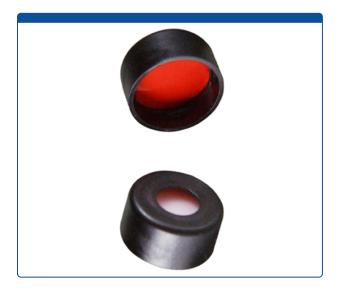

### 9502C-E-10K-M

**Caps, Snap Top,** with Soft-Guard, White Silicone Rubber / Red PTFE Septa, fitted in smooth, polyethylene, Black Caps. For use with 11mm, 12x32mm Snap Top autosampler vials. Soft-Guard Brand. 1000/CS.

#### **Additional Info**

Soft-Guard™ Septa provide easier penetration of autosampler needles and better resealing than other brands, for longer instrument up-time and fewer missed injections. This is our Most Popular Snap Cap.