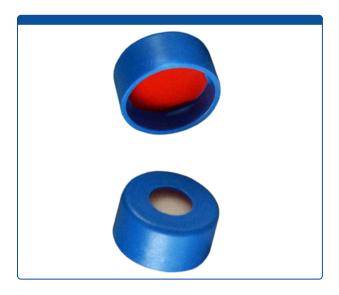

## Catalog Number

9502C-E-10LB

Caps, Snap Top, with Soft-Guard, White Silicone Rubber / Red PTFE Septa, fitted in smooth, polyethylene, Light Blue Caps. For use with 11mm, 12x32mm Snap Top autosampler vials. Soft-Guard Brand.