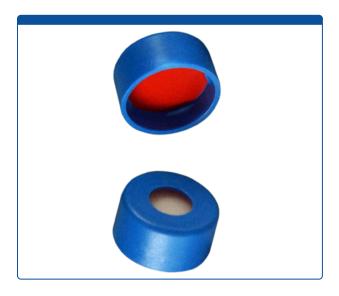

### 9502C-E-10LB-M

**Caps, Snap Top,** with Soft-Guard, White Silicone Rubber / Red PTFE Septa, fitted in smooth, polyethylene, Light Blue Caps. For use with 11mm, 12x32mm Snap Top autosampler vials. Soft-Guard Brand.