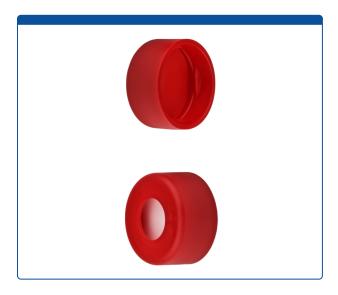

## 9502C-E-10R-M

**Caps, Snap Top,** with Soft-Guard, White Silicone Rubber / Red PTFE Septa, fitted in smooth, polyethylene, Red Caps. For use with 11mm, 12x32mm Snap Top autosampler vials. Soft-Guard Brand. 1000/CS.

## **Additional Info**

Soft-Guard™ Septa provide easier penetration of autosampler needles and better resealing than other brands, for longer instrument up-time and fewer missed injections. This is our Most Popular Snap Cap.