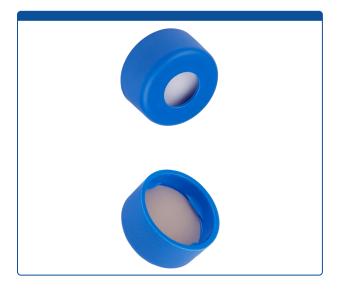

## 9502C-E-15B-M

**Caps, Snap Top,** with 0.04" thick, White Silicone Rubber / Natural PTFE Septa, fitted in smooth, polyethylene, Light Blue Caps. For use with 11mm, 12x32mm Snap Top autosampler vials. BASIK Brand. 1000/CS.