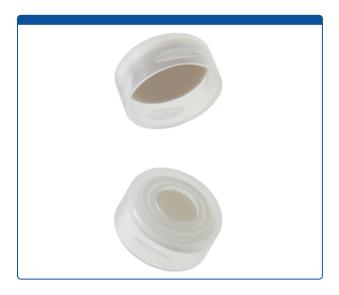

## Catalog Number

9502C-E-15C

**Caps, Snap Top,** with 0.04" thick, White Silicone Rubber / Natural PTFE Septa, fitted in smooth, polyethylene, Natural TransparentCaps. For use with 11mm, 12x32mm Snap Top autosampler vials. BASIK Brand.

## **Additional Info**

Natural PTFE is very pure and does not have dyes that could extract from it.

Our most economical Silicone Rubber / PTFE Snap Cap. Click HERE for case quantities.

**MicroSolv Technology Corporation** 