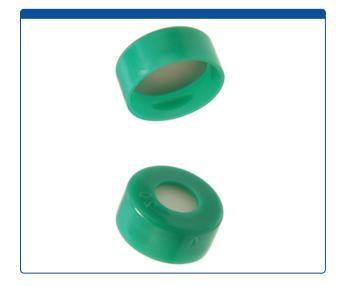

## 9502C-E-15G-M

**Caps, Snap Top,** with 0.04" thick, White Silicone Rubber / Natural PTFE Septa, fitted in smooth, polyethylene, Green Caps. For use with 11mm, 12x32mm Snap Top autosampler vials. BASIK Brand. 1000/CS.