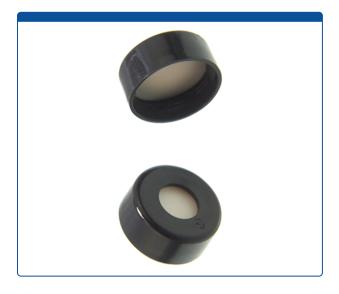

## Catalog Number

9502C-E-15K

**Caps, Snap Top,** with 0.04" thick, White Silicone Rubber / Natural PTFE Septa, fitted in smooth, polyethylene, Black Caps. For use with 11mm, 12x32mm Snap Top autosampler vials. BASIK Brand. 100/PK.

## **Additional Info**

Natural PTFE is very pure and does not have dyes that could extract from it.

Our most economical Silicone Rubber / PTFE Snap Cap. Click HERE for case quantities.

**MicroSolv Technology Corporation** 