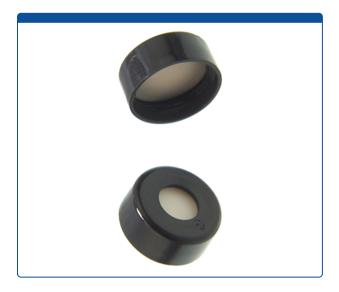

## 9502C-E-15K-M

**Caps, Snap Top,** with 0.04" thick, White Silicone Rubber / Natural PTFE Septa, fitted in smooth, polyethylene, Black Caps. For use with 11mm, 12x32mm Snap Top autosampler vials. BASIK Brand. 1000/CS.