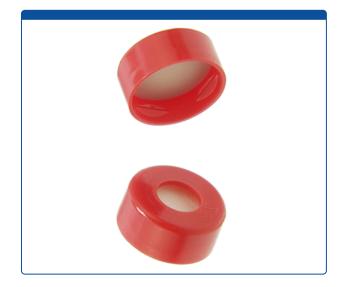

## 9502C-E-15R

**Caps, Snap Top,** with 0.04" thick, White Silicone Rubber / Natural PTFE Septa, fitted in smooth, polyethylene, Red Caps. For use with 11mm, 12x32mm Snap Top autosampler vials. BASIK Brand. 100/PK.