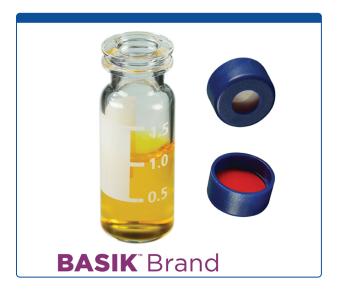

### Catalog Number

9502C-E-1WCP

Vial & Cap Kit includes 100 EA 2ml, Snap Top, Clear Autosampler Vials with Write-On Patch and fill lines and 100 EA matching Snap Caps with White Silicone Rubber / Red PTFE Soft-Guard Septa, bonded in the Blue