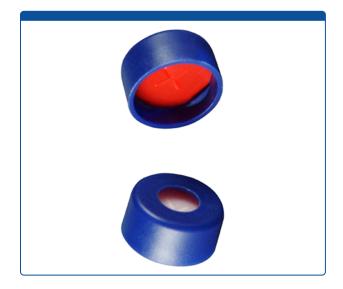

## 9502C-E-30BX

**Caps, Snap Top,** with Soft-Guard, White Silicone Rubber / Red PTFE Pre-Slit (X Shape) Septa, fitted in smooth, polyethylene, Blue Caps. For use with 11mm, 12x32mm Snap Top autosampler vials. Soft-Guard

## Additional Info

Soft-Guard<sup>™</sup> Septa provide easier penetration of autosampler needles and better resealing than other brands, for longer instrument up-time and fewer missed injections. Pre-Slit Septa are normally recommended for Waters Alliance and Acquity instruments.

X Shape Pre-Slit provides a greater target area for needles and are easier to penetrate but do not reseal as well as single slit septa.

Click <u>HERE</u> for case quantities.

MicroSolv Technology Corporation