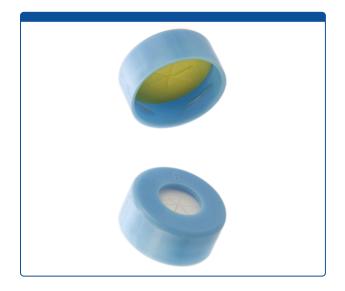

## 9502C-E-31CB

**Caps, Snap Top,** with 0.04" thick, White Silicone Rubber / Yellow PTFE Pre-Slit (Star Shape) Septa, fitted in smooth, polyethylene, Light Blue Caps. For use with 11mm, 12x32mm Snap Top autosampler vials. BASIK

## Additional Info

Ultra-low Bleed Septa provide less extractables than most septa and is recommended for LCMS. The star shaped (\*) slit offers a much greater target area for an autosampler needle to penetrate the septa and offers minimal resistance. It may not reseal as well as other Pre-Slit Septa.