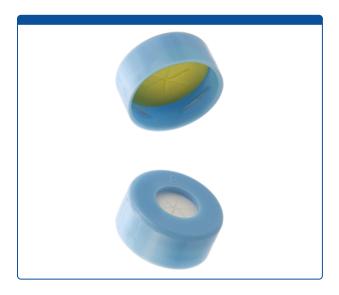

## 9502C-E-31CB-M

**Caps, Snap Top,** with 0.04" thick, White Silicone Rubber / Yellow PTFE Pre-Slit (Star Shape) Septa, fitted in smooth, polyethylene, Light Blue Caps. For use with 11mm, 12x32mm Snap Top autosampler vials. BASIK

#### **Additional Info**

Ultra-low Bleed Septa provide less extractables than most septa and is recommended for LCMS. The star shaped (\*) slit offers a much greater target area for an autosampler needle to penetrate the septa and offers minimal resistance. It may not reseal as well as other Pre-Slit Septa.