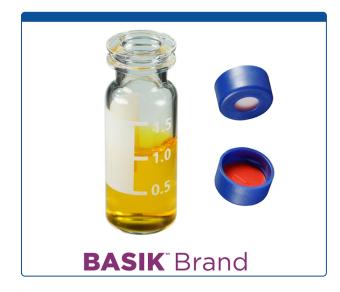

## 9502C-E-3WCP

**Vial & Cap Kit** includes 100 EA 2ml, Snap Top, Clear Autosampler Vials with Write-On Patch and fill lines and 100 EA matching Snap Caps with White Silicone Rubber / Red PTFE Pre-Slit, Soft-Guard Septa, bonded in