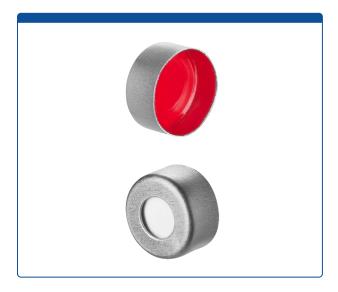

## 9502C-E-40T-S

**Caps, Crimp Top,** with Soft-Guard, White Silicone / Red PTFE Septa, fitted in aluminum, Silver Caps. For use with 11mm Crimp or Snap Top, 12x32mm autosampler vials. Soft-Guard Brand. 100/PK.

#### **Additional Info**

Soft-Guard™ Septa provide easier penetration of autosampler needles and better resealing than other brands, for longer instrument up-time and fewer missed injections.

Excellent for HPLC when Crimp Caps are required.