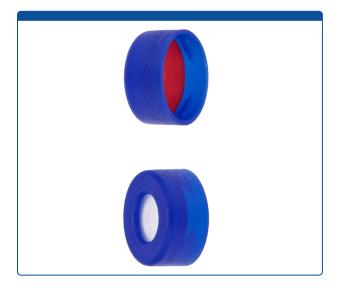

## Catalog Number

9502C-S34-B

**Caps, Snap Top,** with 1.00mm thick, White Silicone Rubber / Red PTFE Pre-Slit (Y Shape) Septa, fitted in smooth, soft polyethylene, Blue Caps. For use with 11mm, 12x32mm Snap Top autosampler vials. MicroSolv

## **Additional Info**

Soft polyethylene caps are more pliable than other Snap Caps and are easier to place on the vial. Popular choice when using a large number of caps at one time. These caps may not seal as well as other Snap Caps and should be used with sample solvents with low volatility.

Y Shape Pre-Slit provides a greater target area for needles and are easier to penetrate and the 1.0mm Septa is thicker than most and offers improved sealing compared with other Pre-Slit Septa.

Pre-Slit Septa are normally recommended for Waters Alliance and Acquity instruments.