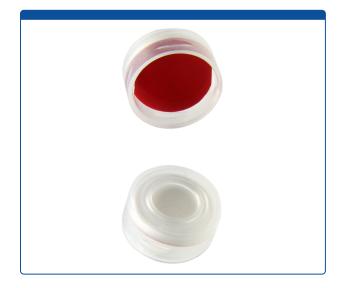

## 9502C-S34-T

**Caps, Snap Top,** with 1.00mm thick, White Silicone Rubber / Red PTFE Pre-Slit (Y Shape) Septa, fitted in smooth, soft polyethylene, Natural Transparent Caps. For use with 11mm, 12x32mm Snap Top autosampler

## Additional Info

Soft polyethylene caps are more pliable than other Snap Caps and are easier to place on the vial. Popular choice when using a large number of caps at one time. These caps may not seal as well as other Snap Caps and should be used with sample solvents with low volatility.

Y Shape Pre-Slit provides a greater target area for needles and are easier to penetrate. The 1.0mm Septa is thicker than most and offers improved sealing compared with other similar Septa.

Pre-Slit Septa are normally recommended for Waters Alliance and Acquity instruments.