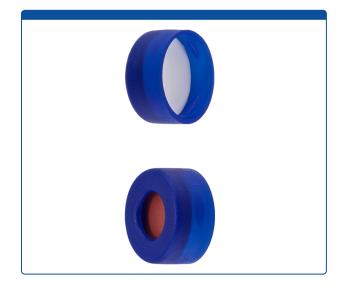

## 9502C-S80-B

**Caps, Snap Top,** with 1.0mm thick, Red Rubber / Beige PTFE Septa, fitted in smooth, soft polyethylene, Blue Caps. For use with 11mm, 12x32mm Snap Top autosampler vials. MicroSolv Brand. 100/PK.

## Additional Info

Soft polyethylene caps are more pliable than other Snap Caps and are easier to place on the vial. Popular choice when using a large number of caps at one time. These caps may not seal as well as other Snap Caps and should be used with sample solvents with low volatility.