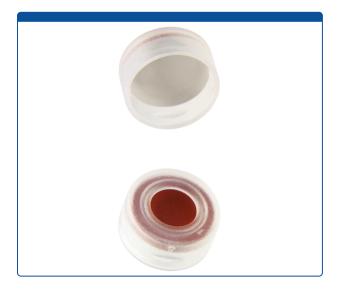

## 9502C-S80-T-M

**Caps, Snap Top,** with 1.0mm thick, Red Rubber / Beige PTFE Septa, fitted in smooth, soft polyethylene, Natural Transparent Caps. For use with 11mm, 12x32mm Snap Top autosampler vials. MicroSolv Brand.

## **Additional Info**

Soft polyethylene caps are more pliable than other Snap Caps and are easier to place on the vial. Popular choice when using a large number of caps at one time. These caps may not seal as well as other Snap Caps and should be used with sample solvents with low volatility.