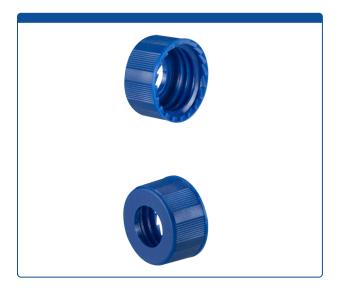

## Catalog Number

9502S-01-B-M

**Caps, Screw Top**, with an Open Hole. "Knurled", polypropylene, Blue Caps. Septa are sold separately and must be inserted manually. For use with 9-425mm thread, 12x32mm autosampler vials. AQ Brand. 1,000/CS.