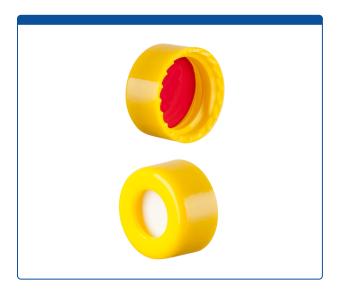

## Catalog Number

9502S-05-Y-M

**Caps, Screw Top,** with Silicone Rubber / PTFE Septa, fitted in smooth sided, Robo Style, soft polypropylene, Yellow Caps. For use with 9-425mm thread, 12x32mm autosampler vials. BASIK Brand. 1000/CS.