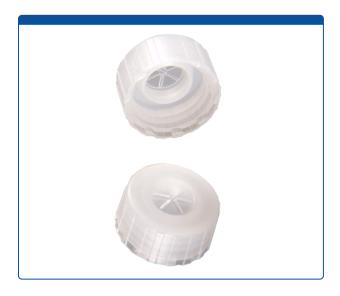

## Catalog Number

9502S-09-PE

**Caps, Screw Top,** Solid, Single injection use with a thinned penetration point. No Septa required. LCMS compatible, "knurled" polyethylene, Natural color Caps. For use with with 9-425mm thread, 12x32mm

## **Additional Info**

Proprietary design allows for venting during injection. Internal sealing cone prevents evaporation. These caps are not recommended for Fused Insert Vials as the sealing cone does not fit into the inserts.