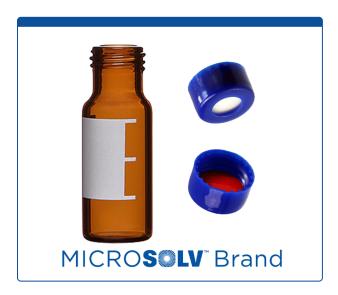

## 9502S-0WAP

**Vial & Cap Kit** Includes 100 EA 2ml, Screw Top, Amber Autosampler Vials with Write-On Patch and fill lines and 100 EA matching Screw Caps with Silicone Rubber / PTFE Septa, fitted in the Robo Style, Blue Caps.