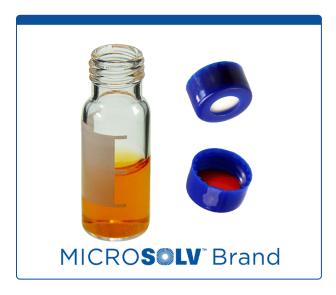

## 9502S-0WCP

**Vial & Cap Kit** Includes 100 EA 2ml, Screw Top, Clear Autosampler Vials with Write-On Patch and fill lines and 100 EA matching Screw Caps with Silicone Rubber / PTFE Septa, fitted in the Robo Style, Blue Caps.

Click on links below for more Specifications for the 9mm Vials and Caps:

Supplied with Vials: Cat. No <u>9502S-WCV</u> and Caps: Cat No.<u>9502S-05-B</u>