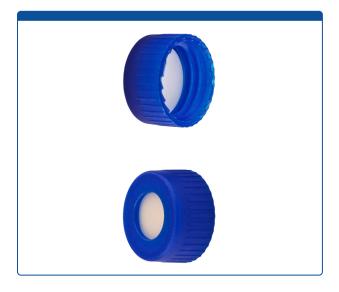

## Catalog Number

9502S-11-CB

**Caps, Screw Top,** with Natural Silicone Rubber / White PTFE Septa, bonded in "knurled", polypropylene, Blue Caps. For use with 9-425 thread, 12x32mm autosampler vials. MicroSolv Brand. 100/PK.