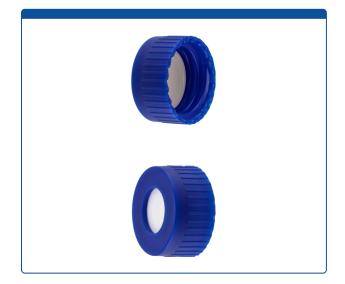

## 9502S-11-MB

**Caps, Screw Top,** with Tan Silicone Rubber / White PTFE Septa, bonded in "knurled", polypropylene, Blue Caps. For use with 9-425mm thread, 12x32mm autosampler vials. AQ Brand. 100/PK.