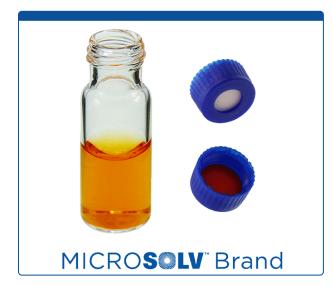

## 9502S-1DCP

**Vial & Cap Kit** Includes 100 EA 2ml, Screw Top, Clear Deactivated Autosampler Vials and 100 EA matching Screw Caps with Silicone Rubber / PTFE Septa, bonded in the Blue Caps, MicroSolv Brand Easy

## Additional Info

Easy Purchase Packs are a convenient way to order and inventory autosampler vials with their matching caps. The kit packaging will open and re-close making it useful for keeping vial and cap types matched, organized and clean during use.

Click on links below for more Specifications for the 9mm Vials and Caps:

Supplied with Silanized / Deactivated Vials: Cat. No <u>9502S-0DCV</u> and Caps: Cat No. <u>9502S-10C-B</u>

MicroSolv Technology Corporation 9158 Industrial Blvd. NE, Leland, NC 28451 tel. (732) 380-8900, fax (910) 769-9435 Email: customers@mtc-usa.com Website: www.mtc-usa.com