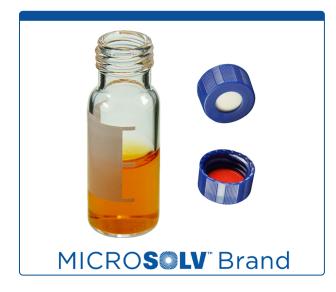

## 9502S-1EWCP

**Vial & Cap Kit** Includes 100 EA 2ml, Screw Top, Clear Autosampler Vials with Write on Patch and fill lines and 100 EA matching Screw Caps with White Silicone Rubber / Red PTFE Soft-Guard Septa, bonded in the Blue