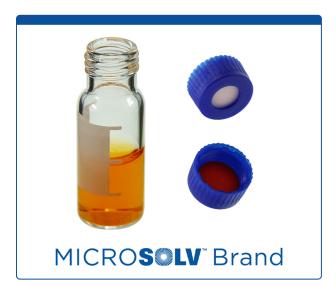

## 9502S-1WCP

**Vial & Cap Kit** Includes 100 EA 2ml, Screw Top, Clear Autosampler Vials with Write-On Patch and fill lines and 100 EA matching Screw Caps with Silicone Rubber / PTFE Septa, bonded in the Blue Caps, MicroSolv