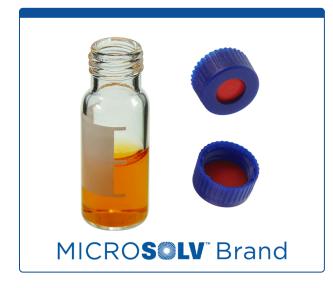

## 9502S-2WCP

**Vial & Cap Kit** Includes 100 EA 2ml, Screw Top, Clear Autosampler Vials with Write-On Patch and fill lines and 100 EA matching Screw Caps with Red PTFE / White Silicone Rubber / Red PTFE Septa, bonded in the

Click on links below for more Specifications for the 9mm Vials and Caps:

Supplied with Vials: Cat. No <u>9502S-WCV</u> and Caps: Cat No. <u>9502S-20C-B</u>

MicroSolv Technology Corporation 9158 Industrial Blvd. NE, Leland, NC 28451 tel. (732) 380-8900, fax (910) 769-9435 Email: customers@mtc-usa.com Website: www.mtc-usa.com Price \$93.08