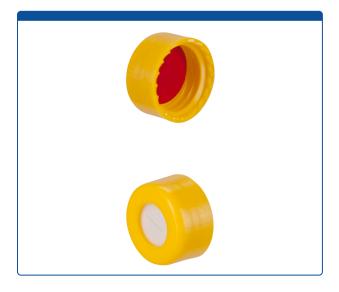

## Catalog Number

9502S-32Y

**Caps, Screw Top,** with Silicone Rubber /PTFE Pre-Slit Septa, fitted in a smooth sided, Robo Style Yellow Caps. For use with 9-425 thread, 12x32mm autosampler vials. MicroSolv Brand. 100/PK.

## **Additional Info**

Pre-slit for easy penetration by autosampler needles and to prevent "Septa Plunge". Compares to Thermo / National Scientific DP® Cap.

Click **HERE** for case quantities.

**MicroSolv Technology Corporation** 