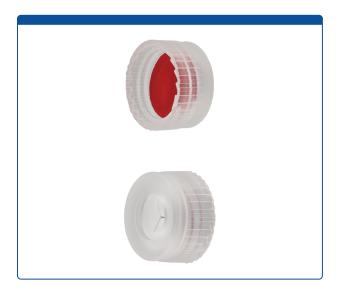

## Catalog Number

9502S-34C-T

Caps, Screw Top, with Silicone Rubber / PTFE Partial Pre-Slit (Y Shape) Septa, fitted in "knurled" polypropylene, Translucent Caps. For use with 9-425 thread, 12x32mm autosampler vials. Excellent for GC and

## **Additional Info**

Partial slit, only in the rubber leaves PTFE to form an evaporation barrier making this a good choice for volatile samples when an autosampler requires a pre-slit Septa.

Y shaped partial slit allows for better "resealing" of rubber after initial injection.