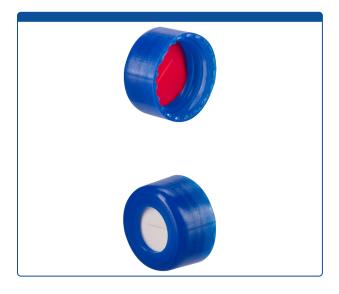

## Catalog Number

9502S-35-B-M

**Caps, Screw Top,** with Silicone Rubber / PTFE Pre-Slit Septa, fitted in smooth sided, Robo Style, soft polypropylene, Blue Caps. For use with 9-425mm thread, 12x32mm autosampler vials. MicroSolv Brand. 1000/CS.

## **Additional Info**

Pre-slit for easy penetration by autosampler needles and to prevent "Septa Plunge" into vials. Compares to Thermo / National Scientific DP® Caps.

Click **HERE** for smaller pack quantities.