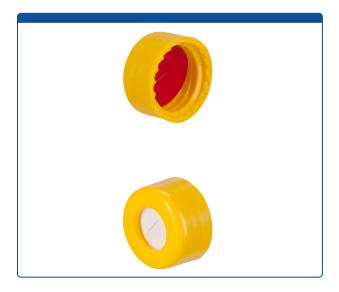

## Catalog Number

9502S-35-Y

**Caps, Screw Top,** with Silicone Rubber / PTFE Pre-Slit Septa, fitted in smooth sided, Robo Style, soft polypropylene, Yellow Caps. For use with 9-425mm thread, 12x32mm autosampler vials. MicroSolv Brand. 100/PK.

## **Additional Info**

Pre-slit for easy penetration by autosampler needles and to prevent "Septa Plunge" into vials. Compares to Thermo / National Scientific DP® Caps.

Click **HERE** for case quantities.