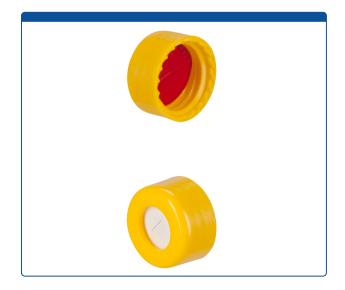

## 9502S-35-Y-M

**Caps, Screw Top,** with Silicone Rubber / PTFE Pre-Slit Septa, fitted in smooth sided, Robo Style, soft polypropylene, Yellow Caps. For use with 9-425mm thread, 12x32mm autosampler vials. MicroSolv Brand.

## Additional Info

Pre-slit for easy penetration by autosampler needles and to prevent "Septa Plunge" into vials. Compares to Thermo / National Scientific DP® Caps.

Click <u>HERE</u> for smaller pack quantities.