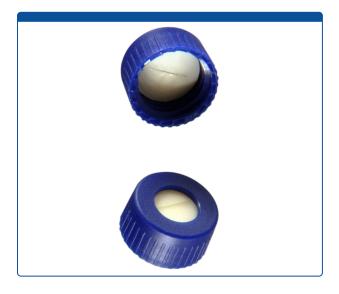

## Catalog Number

9502S-36B

**Caps, Screw Top,** with Beige Silicone Rubber / White PTFE ultra-pure Septa, fitted in "knurled", polypropylene, Blue Caps with 6mm holes. For use with 9-425 thread, 12x32mm autosampler vials. MicroSolv Brand.

## **Additional Info**

Larger, 6mm hole in the cap provides a larger target area for autosamplers that might have difficulty and may strike the cap edge of smaller hole caps, during injection.

**MicroSolv Technology Corporation** 