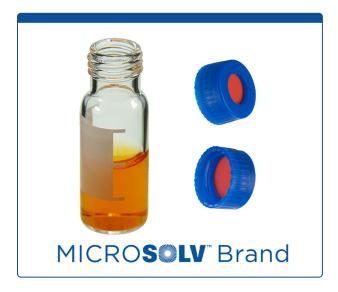

## 9502S-4WCP

Vial & Cap Kit Includes 100 EA 2ml, Screw Top, Clear Autosampler Vials with Write-On Patch and fill lines and 100 EA matching Screw Caps with Red Rubber / PTFE Septa, bonded in the Blue Caps, MicroSolv Brand