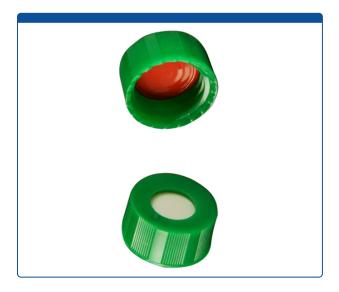

## 9502S-E-10C-G

**Caps, Screw Top,** with Soft-Guard, White Silicone Rubber / Red PTFE Septa, bonded in "knurled", polypropylene, Green Caps. For use with 9-425mm thread, 12x32mm autosampler vials. Soft-Guard Brand. 100/PK