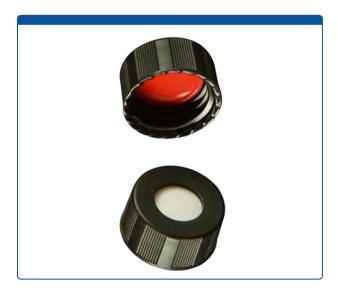

## 9502S-E-10C-K-M

**Caps, Screw Top,** with Soft-Guard, White Silicone Rubber / Red PTFE Septa, bonded in "knurled", polypropylene, Black Caps. For use with 9-425mm thread, 12x32mm autosampler vials. Soft-Guard Brand. 1000/CS